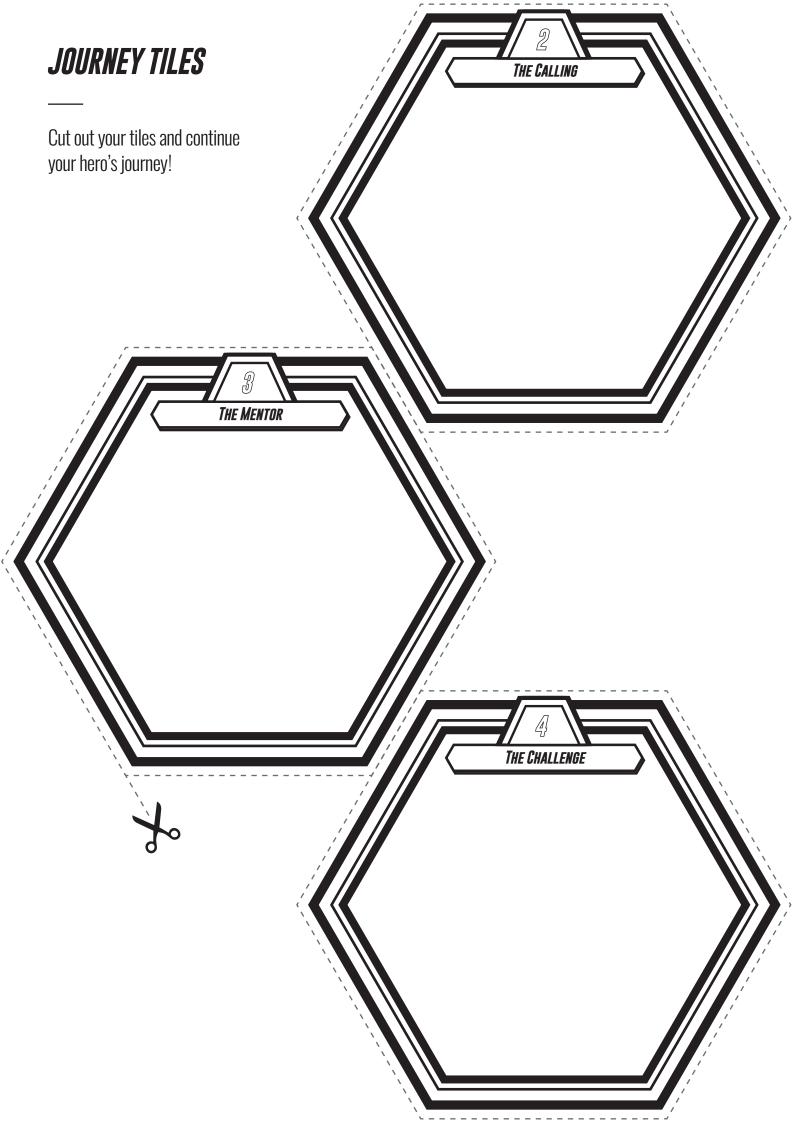

#### THE CALLING 2

Every hero needs a purpose to begin. It is their destiny to achieve greatness. Choose a tile from the shuffled pack and use it as a prompt to describe your hero's calling.

#### THE MENTOR 3

Mentors offer valuable insights and training to help guide heroes in overcoming their doubts and fears along their Journey.

#### THE CHALLENGE / CROSSING THE THRESHOLD

There are always challenging circumstances that make it hard for the hero to meet their calling. Choose a tile from the shuffled pack. Use your new tile as a prompt to describe the challenges your hero faces.